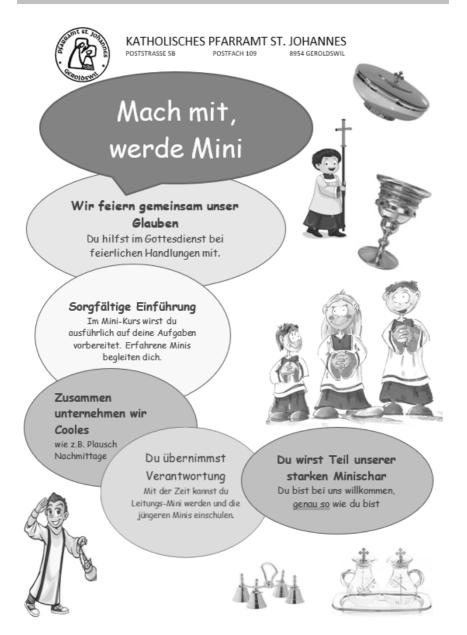

## Ministranten

## Warum soll ich Ministrant/in werden?

- ✓ Um mit Deiner Minischar an Anlässen <u>viel Spass</u> zu haben.
- ✓ Um Teil einer <u>starken Gemeinschaft</u> zu sein, wo Du <u>okay</u> <u>bist</u>, genauso wie Du bist.
- ✓ Um zu erfahren, dass <u>Jesus Dein Freund</u>ist.
- ✓ Um im Gottesdienst <u>wichtige Teile</u> auszuführen, wie das Vorantragen der Kerzen oder Geld sammeln für arme Menschen.
- ✓ Um kirchliche Feste <u>hautnah mitzuerleben</u> und sie durch Deinen Dienst <u>für alle festlicher</u> zu machen.
- ✓ Du kannst später <u>Leitungsmini</u> werden, und vieles für Dich dazulernen, was Dir auch später nützlich sein wird.
- ✓ Du bekommst auf Wunsch eine <u>Benevol-Mappe</u> als Nachweis für Deinen Einsatz, in der du gelobt wirst und bei künftiger <u>Lehrstellensuche</u> sicher vorne mit dabei bist.

✓ ... und vieles mehr.

Ansprechperson: Sasa Branisavljevic (Leitung Katechese)