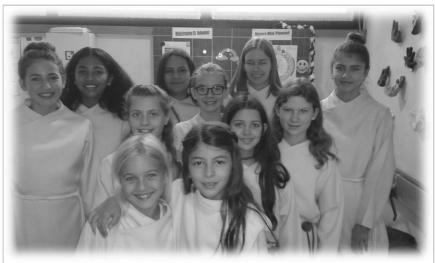

## Ministranten

## Warum soll ich Ministrant/in werden?

- ✓ Um mit Deiner Minischar an Anlässen <u>viel Spass</u> zu haben.
- ✓ Um Teil einer <u>starken Gemeinschaft</u> zu sein, wo Du <u>okay</u> <u>bist</u>, genauso wie Du bist.
- ✓ Um zu erfahren, dass <u>Jesus Dein Freund</u>ist.
- ✓ Um im Gottesdienst <u>wichtige Teile</u> auszuführen, wie das Vorantragen der Kerzen oder Geld sammeln für arme Menschen.
- ✓ Um kirchliche Feste <u>hautnah mitzuerleben</u> und sie durch Deinen Dienst <u>für alle festlicher</u> zu machen.
- ✓ Du kannst später <u>Leitungsmini</u> werden, und vieles für Dich dazulernen, was Dir auch später nützlich sein wird.
- ✓ Du bekommst auf Wunsch eine <u>Benevol-Mappe</u> als Nachweis für Deinen Einsatz, in der du gelobt wirst und bei künftiger <u>Lehrstellensuche</u> sicher vorne mit dabei bist.

✓ ... und vieles mehr.

Ansprechperson: Sasa Branisavljevic (Leitung Katechese)